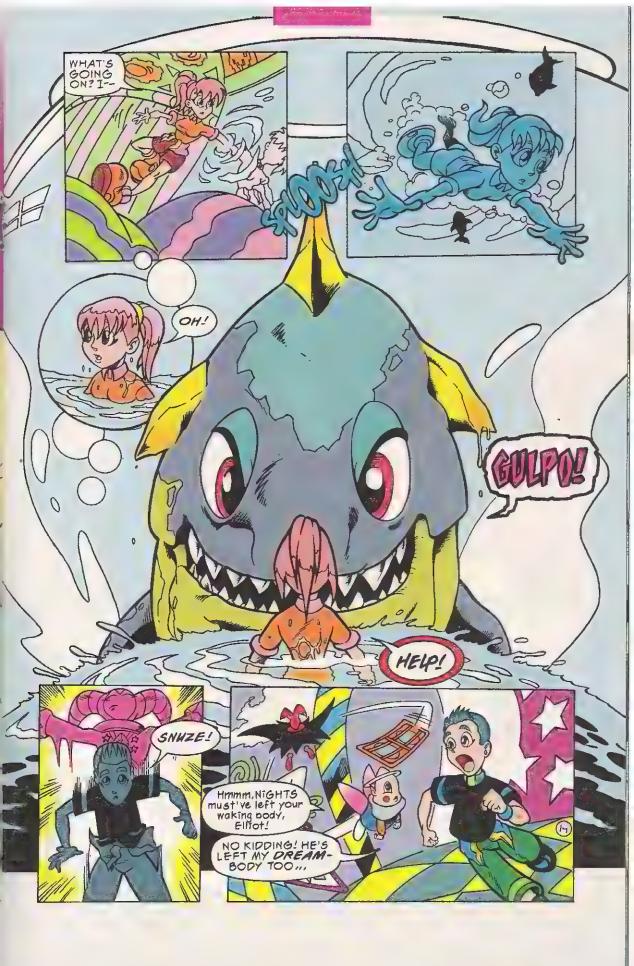

**GVLPO** - A giant spiked fish with razor sharp teeth. Gulpo can be found swimming in the center of a giant fish tank in an area called Splash Garden.

> NEXT MONTH: THE ORIGIN OF